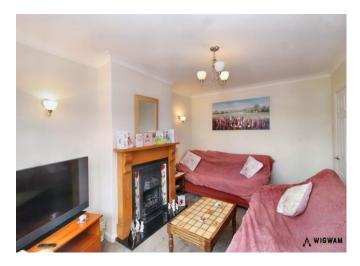

#### Lounge,

With carpet flooring, double glazed window, radiator and feature fireplace.