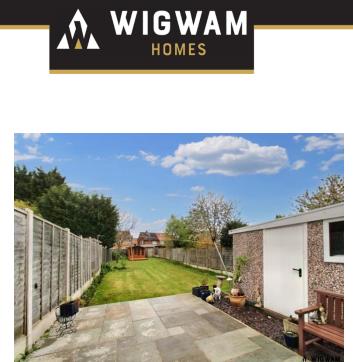

#### Rear Garden,

With patio, lawn, fence boundary, access to the garage and front aspect.