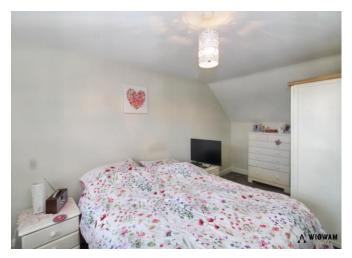

#### Bedroom 1,

With carpet flooring, radiator, double glazed window and fitted wardrobes.

#### Bedroom 2,

With carpet flooring, double glazed window, fitted wardrobes and radiator.

#### Bedroom 3,

With carpet flooring, radiator and double glazed window.

#### Bedroom 4,

With carpet flooring, door leading to bathroom, double glazed window, radiator and door leading to storage room.