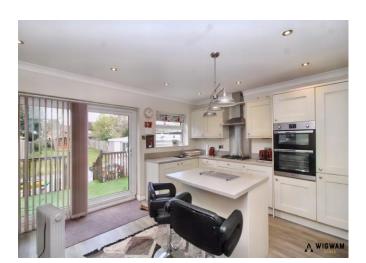

#### Kitchen/Diner,

With laminate flooring, double glazed window, storage cupboards, radiator, laminate work surfaces, extractor hood, hob, oven, sink/drainer, space for appliances and patio door leading to the rear garden.