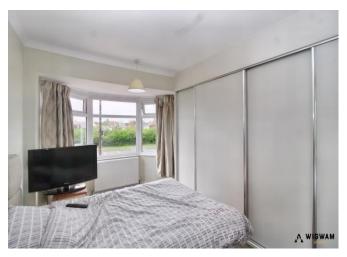

#### Bedroom 1,

With carpet flooring, radiator, double glazed window and fitted wardrobes.

#### Bedroom 2,

With carpet flooring, double glazed window, fitted wardrobes and radiator.

#### Bedroom 3,

With carpet flooring, radiator and double glazed window.

#### Bedroom 4,

With carpet flooring, door leading to bathroom, double glazed window, radiator and door leading to storage room.