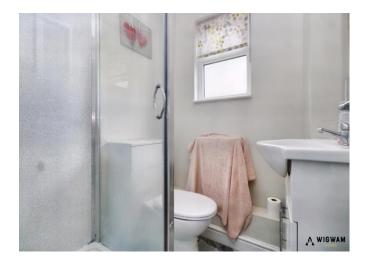

#### En-suite,

With laminate flooring, double glazed window, radiator, WC, wash hand vanity basin and shower cubicle with shower attachment.