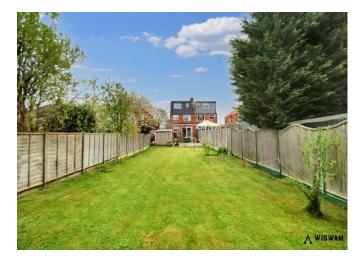

#### Rear Garden,

With patio, lawn, fence boundary, access to the garage and front aspect.