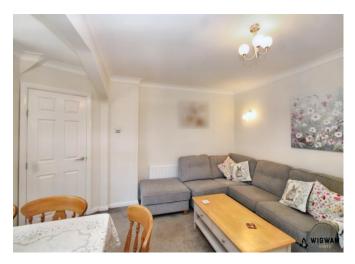

#### Lounge,

With carpet flooring, double glazed window, radiator and feature fireplace.

#### **Dining Area**,

With carpet flooring, double glazed window, radiator and door leading to kitchen/diner.