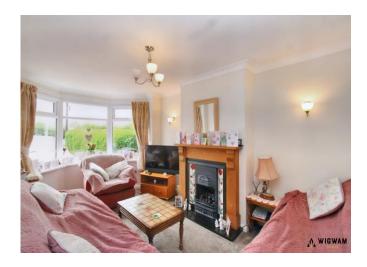

#### Lounge,

With carpet flooring, double glazed window, radiator and feature fireplace.