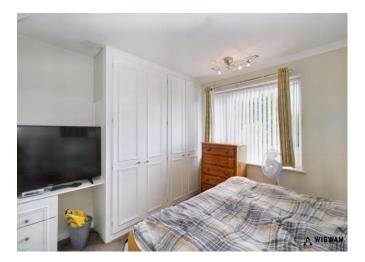

#### Bedroom 1,

With carpet flooring, radiator, double glazed window and fitted wardrobes.

#### Bedroom 2,

With carpet flooring, double glazed window, fitted wardrobes and radiator.