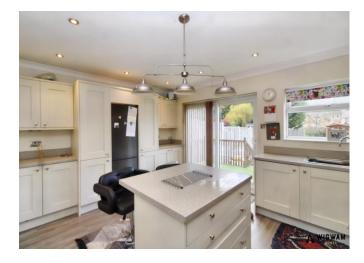

#### Kitchen/Diner,

With laminate flooring, double glazed window, storage cupboards, radiator, laminate work surfaces, extractor hood, hob, oven, sink/drainer, space for appliances and patio door leading to the rear garden.