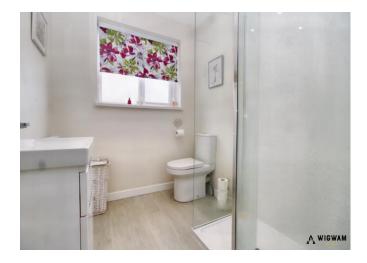

#### Bathroom,

With vinyl flooring, double glazed window, radiator, WC, wash hand vanity basin and shower cubicle with shower attachment.