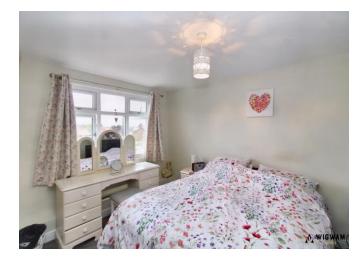

#### Bedroom 4,

With carpet flooring, door leading to bathroom, double glazed window, radiator and door leading to storage room.