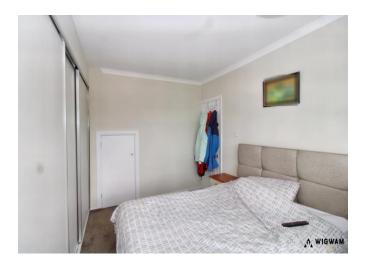

#### Bedroom 1,

With carpet flooring, radiator, double glazed window and fitted wardrobes.

#### Bedroom 2,

With carpet flooring, double glazed window, fitted wardrobes and radiator.

#### Bedroom 3,

With carpet flooring, radiator and double glazed window.

#### Bedroom 4,

With carpet flooring, door leading to bathroom, double glazed window, radiator and door leading to storage room.