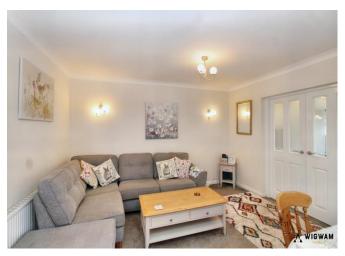

#### Lounge,

With carpet flooring, double glazed window, radiator and feature fireplace.