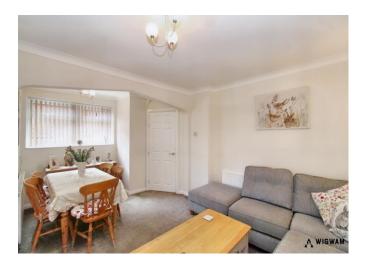

#### **Dining Area**,

With carpet flooring, double glazed window, radiator and door leading to kitchen/diner.