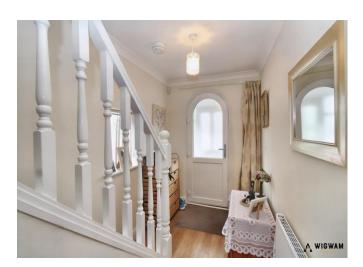

#### **Entrance Hall,**

With laminate flooring, radiator, double glazed windows, door leading to lounge, stairs leading to the first floor and door leading to reception room.