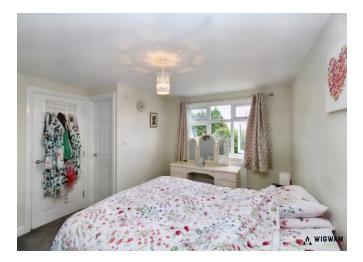

#### Bedroom 4,

With carpet flooring, door leading to bathroom, double glazed window, radiator and door leading to storage room.